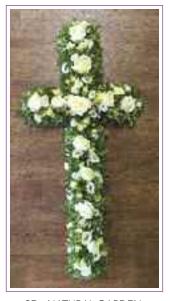

#### NATURAL GARDEN STYLE CASKET SPRAY & CROSS DESIGNS

**2A** - NATURAL GARDEN STYLE CROSS

**2B** - NATURAL GARDEN STYLE CROSS

**2C** - NATURAL GARDEN STYLE CROSS

**2D** -NATURAL GARDEN STYLE CROSS

**2E** - NATURAL GARDEN STYLE CASKET SPRAY