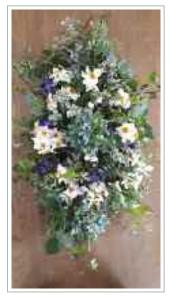

**2F** -NATURAL GARDEN STYLE CASKET SPRAY

**2G** -NATURAL GARDEN STYLE CASKET SPRAY

**2H** -NATURAL GARDEN STYLE CASKET SPRAY

**2I** -NATURAL GARDEN STYLE CASKET SPRAY

**2J** -NATURAL GARDEN STYLE CASKET SPRAY