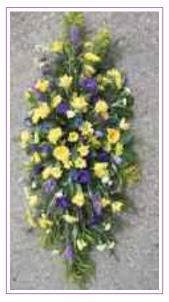

#### NATURAL GARDEN STYLE CASKET SPRAY & CROSS DESIGNS

**2A** - NATURAL GARDEN STYLE CROSS

**2B** - NATURAL GARDEN STYLE CROSS

**2C** - NATURAL GARDEN STYLE CROSS

**2D** -NATURAL GARDEN STYLE CROSS

**2E** - NATURAL GARDEN STYLE CASKET SPRAY

**2F** -NATURAL GARDEN STYLE CASKET SPRAY

**2G** -NATURAL GARDEN STYLE CASKET SPRAY

**2H** -NATURAL GARDEN STYLE CASKET SPRAY

**2I** -NATURAL GARDEN STYLE CASKET SPRAY

**2J** -NATURAL GARDEN STYLE CASKET SPRAY