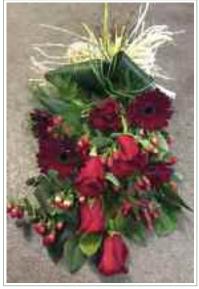

#### NATURAL GARDEN STYLE CASKET SPRAY & CROSS DESIGNS

**2A** - NATURAL GARDEN STYLE CROSS

**2B** - NATURAL GARDEN STYLE CROSS

**2C** - NATURAL GARDEN STYLE CROSS

**2D** -NATURAL GARDEN STYLE CROSS

**2E** - NATURAL GARDEN STYLE CASKET SPRAY

**2F** -NATURAL GARDEN STYLE CASKET SPRAY

**2G** -NATURAL GARDEN STYLE CASKET SPRAY

**2H** -NATURAL GARDEN STYLE CASKET SPRAY

**2I** -NATURAL GARDEN STYLE CASKET SPRAY

**2J** -NATURAL GARDEN STYLE CASKET SPRAY