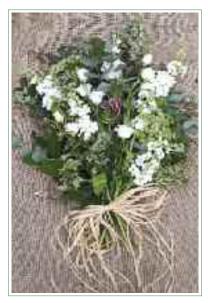

#### HAND TIED SPRAY BOUQUETS

7A - HAND TIED SPRAY BOUQUET

**7B** - HAND TIED SPRAY BOUQUET

7C - HAND TIED SPRAY BOUQUET

7D - HAND TIED SPRAY BOUQUET

7E - HAND TIED SPRAY BOUQUET

7F - HAND TIED SPRAY BOUQUET

We can create the above in your choice of colour or favourite flowers.

Our living arrangements offer an alternative to cut flowers. The concept of plants 'living on' helps reaffirm the beauty of life and existence. Plants from the arrangement can be replanted in the family's gardens or a place special to the loved one. Our families tell us this brings such comfort, at such a difficult time.