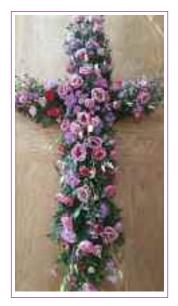

#### NATURAL GARDEN STYLE CASKET SPRAY & CROSS DESIGNS

**2A** - NATURAL GARDEN STYLE CROSS

**2B** - NATURAL GARDEN STYLE CROSS

**2C** - NATURAL GARDEN STYLE CROSS

**2D** -NATURAL GARDEN STYLE CROSS

**2E** - NATURAL GARDEN STYLE CASKET SPRAY