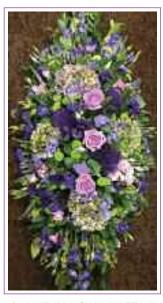

**2F** -NATURAL GARDEN STYLE CASKET SPRAY

**2G** -NATURAL GARDEN STYLE CASKET SPRAY

**2H** -NATURAL GARDEN STYLE CASKET SPRAY

**2I** -NATURAL GARDEN STYLE CASKET SPRAY

**2J** -NATURAL GARDEN STYLE CASKET SPRAY