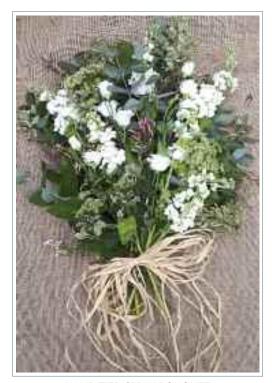

#### HAND TIED SPRAY BOUQUETS

7A - HAND TIED SPRAY BOUQUET

**7B** - HAND TIED SPRAY BOUQUET

7C - HAND TIED SPRAY BOUQUET

7D - HAND TIED SPRAY BOUQUET

7E - HAND TIED SPRAY BOUQUET

7F - HAND TIED SPRAY BOUQUET